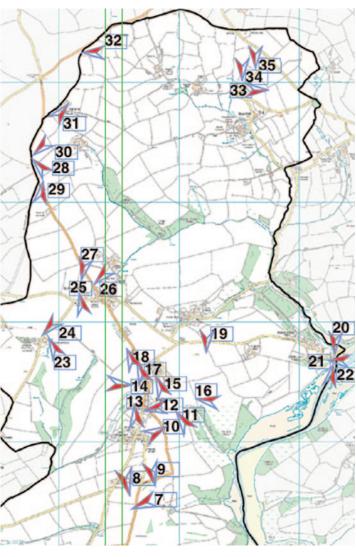

## **APPENDIX 12: IMPORTANT VIEWS AND VISTAS**

1 - Burgh Island from Folly Hill

2 - Public footpath Folly Farm towards Bantham

3 - Bigbury Golf Club towards Burgh Island

4 - Bigbury Golf Club towards Bantham

5 - Avon Estuary from footpath above Cockleridge

6 - Avon Estuary from New Quay Lane

7 - Avon Estuary from New Quay Lane

8 - Looking North from Cot Lane close to Turtle Farm

SUGGESTED VIEWPOINTS OF OUR STUNNING AREA

9 - From B3392 close to Golf Club looking north

10 - from B3392 looking SE towards Challaborough

11 - Looking SW from footpath SW of Bigbury Village

12 - Footpath 3 looking east towards Doctor's Wood and Dartmoor

13 - South from Bigbury Green

14 - From the Royal Oak PH

15 - Looking south from Bigbury Court

16 - Looking east from east of Doctor's Wood towards Avon Estuary

17 - From B3392 near Ponds Green towards Challaborough

18 - Across pond to Bigbury Village

19 - Towards Dartmoor from Stakes Hill Road

20 - Looking north from Tidal Road including Lime Kiln

21 - Tidal Road

22 - Avon Estuary looking south from Tidal Road

23 - SW from C252 north of Houghton Farm

24 - Looking west from C252 north of Houghton Farm

25 - Footpath to south of Waterworks, St Ann's Chapel

26 - From B3392 north of St Ann's Chapel towards Holwell Farm

27 - Looking NW from B3392 north of St Ann's Chapel

SUGGESTED VIEWPOINTS OF OUR STUNNING AREA

28 - Looking SW for access to Tuffland Farm south of Seven Stones Cross

29 - Sea from north end of Blackberry Lane

30 - Towards Tuffland Farm from B3392

31 - Sea from B3392 south of Seven Stones Cross

32 - Towards Dartmoor from B3392 to north of Seven Stones Cross

33 - Looking west towards Knowle Farm

 $34\mbox{ - To the NW from north of Shoal of Furze}$ 

35 - From road north of parish