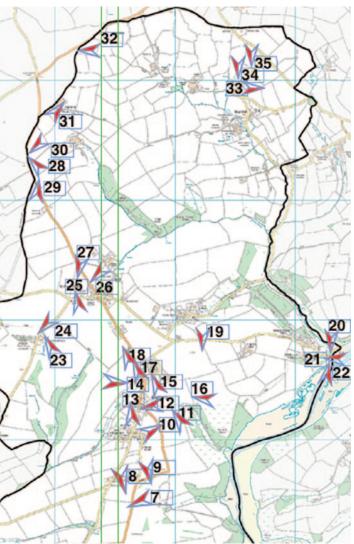

## **APPENDIX 12: IMPORTANT VIEWS AND VISTAS**

1 - Burgh Island from Folly Hill

2 - Public footpath Folly Farm towards Bantham

3 - Bigbury Golf Club towards Burgh Island

4 - Bigbury Golf Club towards Bantham

5 - Avon Estuary from footpath above Cockleridge

6 - Avon Estuary from New Quay Lane

7 - Avon Estuary from New Quay Lane

8 - Looking North from Cot Lane close to Turtle Farm

SUGGESTED VIEWPOINTS OF OUR STUNNING AREA

9 - From B3392 close to Golf Club looking north

10 - from B3392 looking SE towards Challaborough

11 - Looking SW from footpath SW of Bigbury Village

12 - Footpath 3 looking east towards Doctor's Wood and Dartmoor

13 - South from Bigbury Green

14 - From the Royal Oak PH

15 - Looking south from Bigbury Court

16 - Looking east from east of Doctor's Wood towards Avon Estuary

17 - From B3392 near Ponds Green towards Challaborough

18 - Across pond to Bigbury Village

19 - Towards Dartmoor from Stakes Hill Road

20 - Looking north from Tidal Road including Lime Kiln

21 - Tidal Road

22 - Avon Estuary looking south from Tidal Road

23 - SW from C252 north of Houghton Farm

24 - Looking west from C252 north of Houghton Farm

25 - Footpath to south of Waterworks, St Ann's Chapel

26 - From B3392 north of St Ann's Chapel towards Holwell Farm

27 - Looking NW from B3392 north of St Ann's Chapel

SUGGESTED VIEWPOINTS OF OUR STUNNING AREA

28 - Looking SW for access to Tuffland Farm south of Seven Stones Cross

29 - Sea from north end of Blackberry Lane

30 - Towards Tuffland Farm from B3392

31 - Sea from B3392 south of Seven Stones Cross

32 - Towards Dartmoor from B3392 to north of Seven Stones Cross

33 - Looking west towards Knowle Farm

 $34\mbox{ - To the NW from north of Shoal of Furze}$ 

35 - From road north of parish