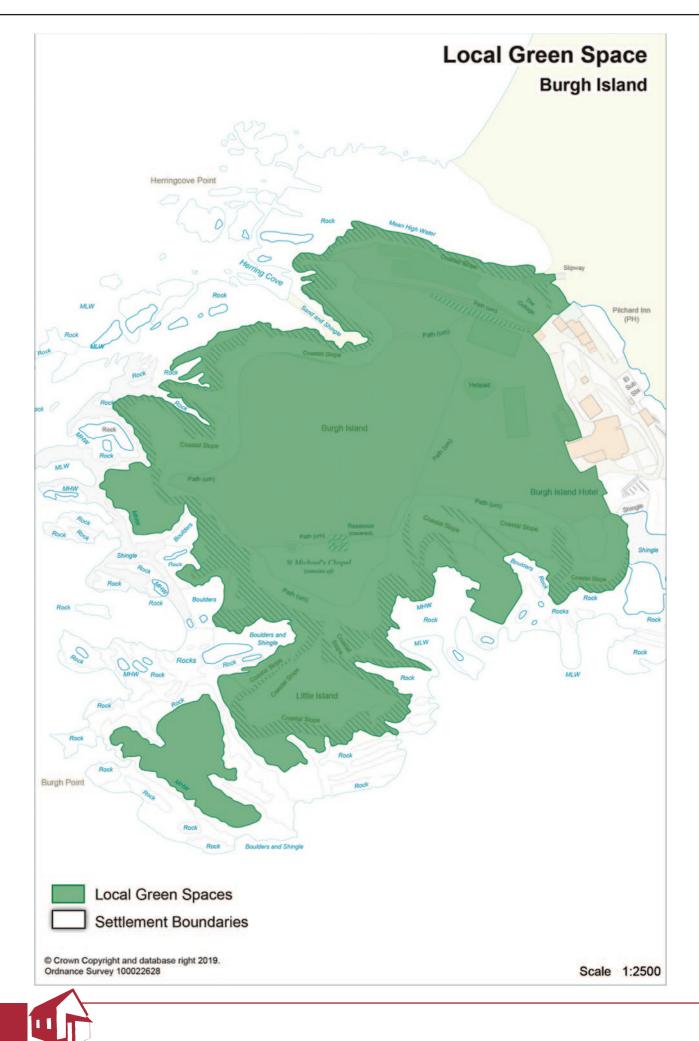

#### LOCAL GREEN SPACES ASSESSMENT APPENDIX 14A - BURGH ISLAND

| SITE NAME                                                                                             | GRID REF:                                                                                                                                                                                                                                                                                                                                                                                                                   | DESCRIPTION AND PURPOSE                                                                                                                                                                                                                                                                                        |
|-------------------------------------------------------------------------------------------------------|-----------------------------------------------------------------------------------------------------------------------------------------------------------------------------------------------------------------------------------------------------------------------------------------------------------------------------------------------------------------------------------------------------------------------------|----------------------------------------------------------------------------------------------------------------------------------------------------------------------------------------------------------------------------------------------------------------------------------------------------------------|
| Burgh Island (outside of the existing built<br>up part of the hotel complex)                          | SX6464 4386                                                                                                                                                                                                                                                                                                                                                                                                                 | Open land of visual and recreational value,<br>partly used in association with the Burgh<br>Island Hotel and partly as an area of open<br>space enjoyed by the local community and<br>visitors to the area.                                                                                                    |
| CHECK LIST                                                                                            |                                                                                                                                                                                                                                                                                                                                                                                                                             |                                                                                                                                                                                                                                                                                                                |
| STATUTORY DESIGNATIONS                                                                                | SITE ALLOCATIONS                                                                                                                                                                                                                                                                                                                                                                                                            | PLANNING PERMISSIONS                                                                                                                                                                                                                                                                                           |
| South Devon Heritage Coast<br>Undeveloped Coast<br>Adjacent to Area of Outstanding Natural<br>Beauty. | None                                                                                                                                                                                                                                                                                                                                                                                                                        | Part of land within red line boundary of<br>approved plan relating to application Ref:<br>0437/19/CLE granting lawful development<br>certificate of existing use of property as hotel<br>with associated grounds containing ancillary<br>buildings, tennis court, helipad and car park,<br>granted 04 04 2019. |
| NPPF CRITERIA                                                                                         |                                                                                                                                                                                                                                                                                                                                                                                                                             |                                                                                                                                                                                                                                                                                                                |
| CLOSE TO COMMUNITY IT SERVES                                                                          | DEMONSTRABLY SPECIAL TO<br>PLANNING PERMISSIONS                                                                                                                                                                                                                                                                                                                                                                             | LOCAL IN CHARACTER AND NOT<br>EXTENSIVE TRACT                                                                                                                                                                                                                                                                  |
| <b>Yes.</b><br>Close to village and beach facilities of<br>Bigbury on Sea.                            | Yes.<br>Openness of land outside existing built up<br>part of the hotel complex is demonstrably<br>special to local community due to its<br>outstanding beauty, an important visual<br>amenity, significant recreational value, an<br>area of tranquillity, rich in wildlife, a tourist<br>attraction and important to the South Devon<br>Heritage Coast, setting of the AONB, and<br>setting of the Grade II listed hotel. | <b>Yes.</b><br>Area of land of approximately 7.9 h. Local in<br>character and not an extensive tract.                                                                                                                                                                                                          |