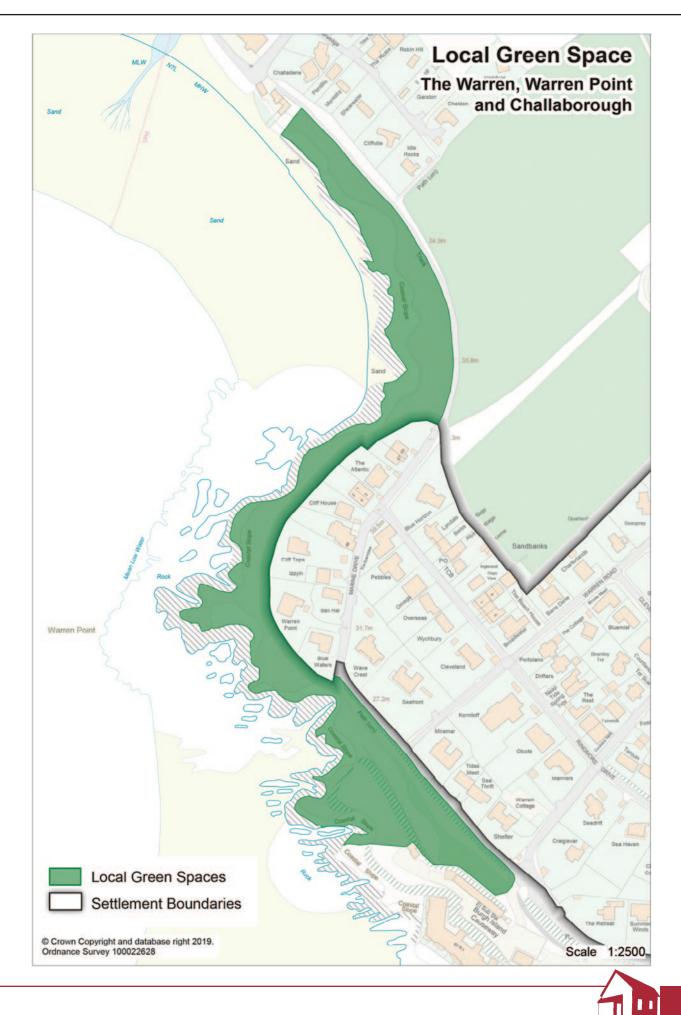

### LOCAL GREEN SPACES ASSESSMENT APPENDIX 14B - THE WARREN

| SITE NAME                                                                                                                | GRID REF:                                                                                                                                                                                                                                                                                                                                                                                                                                                                                                                                                                                                                                                                                                                                                                                                                                                                                                                                                                                                                                                                                                                                                                                                                                                | DESCRIPTION AND PURPOSE                                                                                                              |
|--------------------------------------------------------------------------------------------------------------------------|----------------------------------------------------------------------------------------------------------------------------------------------------------------------------------------------------------------------------------------------------------------------------------------------------------------------------------------------------------------------------------------------------------------------------------------------------------------------------------------------------------------------------------------------------------------------------------------------------------------------------------------------------------------------------------------------------------------------------------------------------------------------------------------------------------------------------------------------------------------------------------------------------------------------------------------------------------------------------------------------------------------------------------------------------------------------------------------------------------------------------------------------------------------------------------------------------------------------------------------------------------|--------------------------------------------------------------------------------------------------------------------------------------|
| The Warren and Warren Point, Bigbury on<br>Sea and land to south west of coastal path,<br>Challaborough                  | SX 6500 4440                                                                                                                                                                                                                                                                                                                                                                                                                                                                                                                                                                                                                                                                                                                                                                                                                                                                                                                                                                                                                                                                                                                                                                                                                                             | Area of open space adjacent to coastline<br>used for walking and partly use for overspil<br>car parking during busy holiday periods. |
| CHECK LIST                                                                                                               |                                                                                                                                                                                                                                                                                                                                                                                                                                                                                                                                                                                                                                                                                                                                                                                                                                                                                                                                                                                                                                                                                                                                                                                                                                                          |                                                                                                                                      |
| STATUTORY DESIGNATIONS                                                                                                   | SITE ALLOCATIONS                                                                                                                                                                                                                                                                                                                                                                                                                                                                                                                                                                                                                                                                                                                                                                                                                                                                                                                                                                                                                                                                                                                                                                                                                                         | PLANNING PERMISSIONS                                                                                                                 |
| Area of Outstanding Natural Beauty<br>South Devon Heritage Coast<br>Undeveloped Coast<br>South West Coastal Path Walkway | None                                                                                                                                                                                                                                                                                                                                                                                                                                                                                                                                                                                                                                                                                                                                                                                                                                                                                                                                                                                                                                                                                                                                                                                                                                                     | None                                                                                                                                 |
| NPPF CRITERIA                                                                                                            |                                                                                                                                                                                                                                                                                                                                                                                                                                                                                                                                                                                                                                                                                                                                                                                                                                                                                                                                                                                                                                                                                                                                                                                                                                                          |                                                                                                                                      |
| CLOSE TO COMMUNITY IT SERVES                                                                                             | DEMONSTRABLY SPECIAL TO<br>PLANNING PERMISSIONS                                                                                                                                                                                                                                                                                                                                                                                                                                                                                                                                                                                                                                                                                                                                                                                                                                                                                                                                                                                                                                                                                                                                                                                                          | LOCAL IN CHARACTER AND NOT<br>EXTENSIVE TRACT                                                                                        |
| <b>Yes.</b><br>Within village and close to tourist facilities<br>of Bigbury on Sea.                                      | <b>Yes.</b><br>Area of outstanding natural beauty.<br>Recreational value particularly for walking<br>purposes. Tranquil area and rich in wildlife.                                                                                                                                                                                                                                                                                                                                                                                                                                                                                                                                                                                                                                                                                                                                                                                                                                                                                                                                                                                                                                                                                                       | <b>Yes.</b><br>Area of approximately 2.3h. Local in<br>character and not an extensive tract of land.                                 |
|                                                                                                                          |                                                                                                                                                                                                                                                                                                                                                                                                                                                                                                                                                                                                                                                                                                                                                                                                                                                                                                                                                                                                                                                                                                                                                                                                                                                          |                                                                                                                                      |
| 1010                                                                                                                     | A DESCRIPTION OF THE OWNER OWNER OF THE OWNER OWNER OF THE OWNER |                                                                                                                                      |