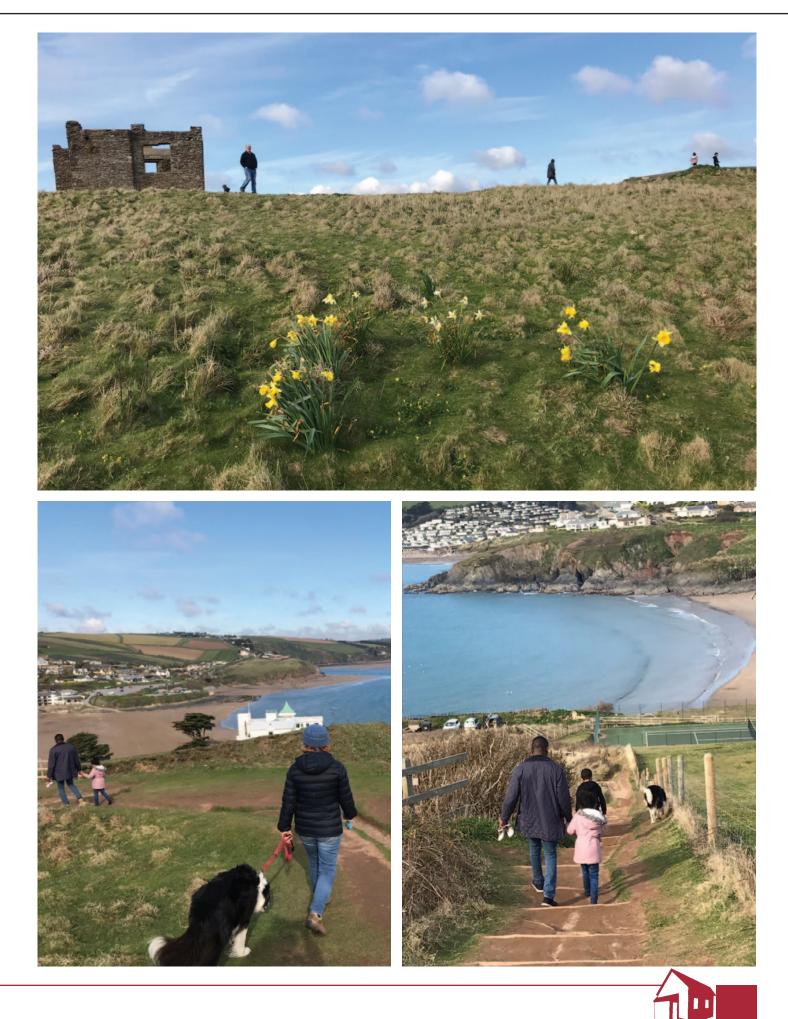

#### LOCAL GREEN SPACES ASSESSMENT APPENDIX 14A - BURGH ISLAND

| SITE NAME                                                                                             | GRID REF:                                                                                                                                                                                                                                                                                                                                                                                                                   | DESCRIPTION AND PURPOSE                                                                                                                                                                                                                                                                                        |
|-------------------------------------------------------------------------------------------------------|-----------------------------------------------------------------------------------------------------------------------------------------------------------------------------------------------------------------------------------------------------------------------------------------------------------------------------------------------------------------------------------------------------------------------------|----------------------------------------------------------------------------------------------------------------------------------------------------------------------------------------------------------------------------------------------------------------------------------------------------------------|
| Burgh Island (outside of the existing built<br>up part of the hotel complex)                          | SX6464 4386                                                                                                                                                                                                                                                                                                                                                                                                                 | Open land of visual and recreational value,<br>partly used in association with the Burgh<br>Island Hotel and partly as an area of open<br>space enjoyed by the local community and<br>visitors to the area.                                                                                                    |
| CHECK LIST                                                                                            |                                                                                                                                                                                                                                                                                                                                                                                                                             |                                                                                                                                                                                                                                                                                                                |
| STATUTORY DESIGNATIONS                                                                                | SITE ALLOCATIONS                                                                                                                                                                                                                                                                                                                                                                                                            | PLANNING PERMISSIONS                                                                                                                                                                                                                                                                                           |
| South Devon Heritage Coast<br>Undeveloped Coast<br>Adjacent to Area of Outstanding Natural<br>Beauty. | None                                                                                                                                                                                                                                                                                                                                                                                                                        | Part of land within red line boundary of<br>approved plan relating to application Ref:<br>0437/19/CLE granting lawful development<br>certificate of existing use of property as hotel<br>with associated grounds containing ancillary<br>buildings, tennis court, helipad and car park,<br>granted 04 04 2019. |
| NPPF CRITERIA                                                                                         |                                                                                                                                                                                                                                                                                                                                                                                                                             |                                                                                                                                                                                                                                                                                                                |
| CLOSE TO COMMUNITY IT SERVES                                                                          | DEMONSTRABLY SPECIAL TO<br>PLANNING PERMISSIONS                                                                                                                                                                                                                                                                                                                                                                             | LOCAL IN CHARACTER AND NOT<br>EXTENSIVE TRACT                                                                                                                                                                                                                                                                  |
| <b>Yes.</b><br>Close to village and beach facilities of<br>Bigbury on Sea.                            | Yes.<br>Openness of land outside existing built up<br>part of the hotel complex is demonstrably<br>special to local community due to its<br>outstanding beauty, an important visual<br>amenity, significant recreational value, an<br>area of tranquillity, rich in wildlife, a tourist<br>attraction and important to the South Devon<br>Heritage Coast, setting of the AONB, and<br>setting of the Grade II listed hotel. | <b>Yes.</b><br>Area of land of approximately 7.9 h. Local in<br>character and not an extensive tract.                                                                                                                                                                                                          |