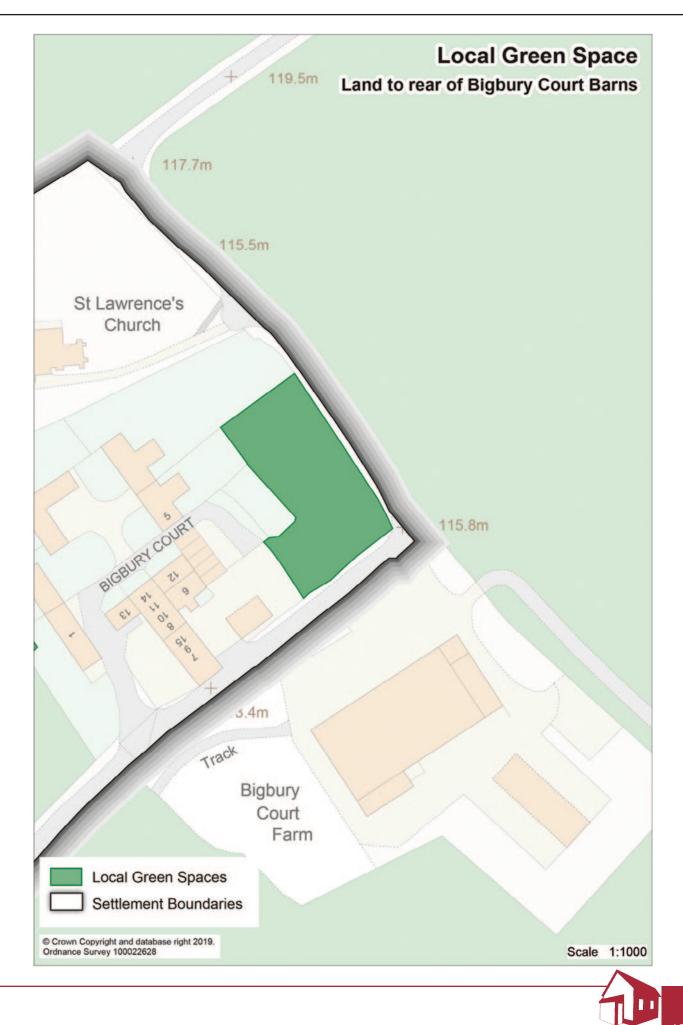

### LOCAL GREEN SPACES ASSESSMENT APPENDIX 14G - OPEN SPACE TO REAR OF BIGBURY COURT BARNS

| SITE NAME                                                                                                  | GRID REF:                                                                                                                                                                                                                                                                                                    | DESCRIPTION AND PURPOSE                                                                                                                                                      |
|------------------------------------------------------------------------------------------------------------|--------------------------------------------------------------------------------------------------------------------------------------------------------------------------------------------------------------------------------------------------------------------------------------------------------------|------------------------------------------------------------------------------------------------------------------------------------------------------------------------------|
| Open space to rear of Bigbury Court Barns,<br>Bigbury                                                      | SX 6680 4665                                                                                                                                                                                                                                                                                                 | Area of open space used for recreation<br>purposes, mainly by people owning or<br>occupying the Bigbury Court Barns.                                                         |
| CHECK LIST                                                                                                 |                                                                                                                                                                                                                                                                                                              |                                                                                                                                                                              |
| STATUTORY DESIGNATIONS                                                                                     | SITE ALLOCATIONS                                                                                                                                                                                                                                                                                             | PLANNING PERMISSIONS                                                                                                                                                         |
| Area of Outstanding Natural Beauty<br>South Devon Heritage Coast<br>Undeveloped Coast<br>Conservation area | None                                                                                                                                                                                                                                                                                                         | Application Ref: 05/0998/77/3 – Renewal of<br>permission granted on WX/9179 for the<br>conversion to nine dwellings.<br>Application Ref: 05/1138/80/1 – Twelve<br>dwellings. |
| NPPF CRITERIA                                                                                              |                                                                                                                                                                                                                                                                                                              |                                                                                                                                                                              |
| CLOSE TO COMMUNITY IT SERVES                                                                               | DEMONSTRABLY SPECIAL TO<br>PLANNING PERMISSIONS                                                                                                                                                                                                                                                              | LOCAL IN CHARACTER AND NOT<br>EXTENSIVE TRACT                                                                                                                                |
| <b>Yes.</b><br>Within residential complex.                                                                 | Yes.<br>Important area of open space used for<br>recreation purposes. Within conservation<br>area and providing an important setting for<br>the Bigbury Court Barns, which are of local<br>heritage importance and the statutory listed<br>St Lawrence Church which is situated to the<br>north of the site. | <b>Yes.</b><br>Area of approximately 0.15h. Local in<br>character and not an extensive tract of land.                                                                        |