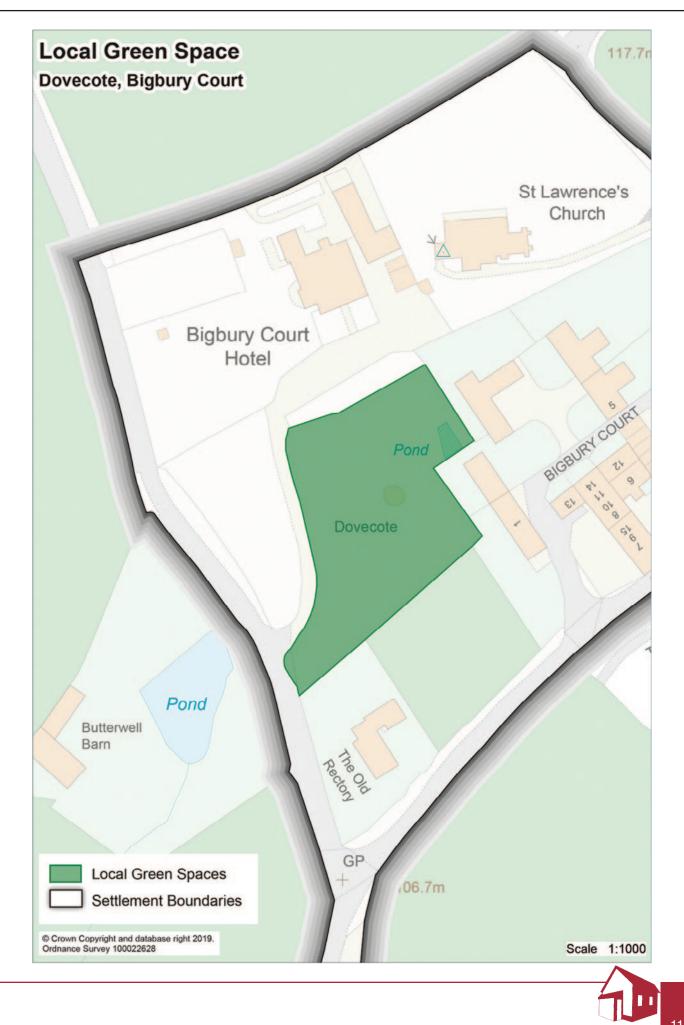

## LOCAL GREEN SPACES ASSESSMENT APPENDIX 14F - OPEN LAND AROUND THE DOVECOTE, BIGBURY COURT

| SITE NAME                                                                                                                                                                                       | GRID REF:                                                                                                                                                                                                                                                                                                                                                                                                                                                                                                                                                                                                                                                                | DESCRIPTION AND PURPOSE                                                                              |
|-------------------------------------------------------------------------------------------------------------------------------------------------------------------------------------------------|--------------------------------------------------------------------------------------------------------------------------------------------------------------------------------------------------------------------------------------------------------------------------------------------------------------------------------------------------------------------------------------------------------------------------------------------------------------------------------------------------------------------------------------------------------------------------------------------------------------------------------------------------------------------------|------------------------------------------------------------------------------------------------------|
| Open land around Bigbury Court Dovecote                                                                                                                                                         | SX 6675 4650                                                                                                                                                                                                                                                                                                                                                                                                                                                                                                                                                                                                                                                             | Privately owned area of open space sometimes used for sheep grazing.                                 |
| CHECK LIST                                                                                                                                                                                      |                                                                                                                                                                                                                                                                                                                                                                                                                                                                                                                                                                                                                                                                          |                                                                                                      |
| STATUTORY DESIGNATIONS                                                                                                                                                                          | SITE ALLOCATIONS                                                                                                                                                                                                                                                                                                                                                                                                                                                                                                                                                                                                                                                         | PLANNING PERMISSIONS                                                                                 |
| Area of Outstanding Natural Beauty<br>South Devon Heritage Coast<br>Undeveloped Coast<br>Conservation area<br>Dovecote designated as Scheduled Ancient<br>Monument and Grade II listed building | None                                                                                                                                                                                                                                                                                                                                                                                                                                                                                                                                                                                                                                                                     | None                                                                                                 |
| NPPF CRITERIA                                                                                                                                                                                   |                                                                                                                                                                                                                                                                                                                                                                                                                                                                                                                                                                                                                                                                          |                                                                                                      |
| CLOSE TO COMMUNITY IT SERVES                                                                                                                                                                    | DEMONSTRABLY SPECIAL TO<br>PLANNING PERMISSIONS                                                                                                                                                                                                                                                                                                                                                                                                                                                                                                                                                                                                                          | LOCAL IN CHARACTER AND NOT<br>EXTENSIVE TRACT                                                        |
| <b>Yes.</b><br>Within Bigbury Village.                                                                                                                                                          | Yes.<br>An area of historical significance, which is<br>important to the setting of the listed<br>Dovecote, and group of buildings which<br>surround the site including Bigbury Court<br>Farmhouse, which is also Grade II listed and<br>former manor house of the Bigbury Parish,<br>the listed St Lawrence Church, the Old<br>Rectory and Bigbury Court Barns. This area<br>of open space although in private ownership<br>also The openness of the land also provides<br>as important setting for the surrounding<br>building s including the Bigbury Court<br>Barns. The openness of the site is also of<br>important visual value when entering<br>Bigbury Village. | <b>Yes.</b><br>Area of approximately 0.3h. Local in<br>character and not an extensive tract of land. |
|                                                                                                                                                                                                 |                                                                                                                                                                                                                                                                                                                                                                                                                                                                                                                                                                                                                                                                          |                                                                                                      |