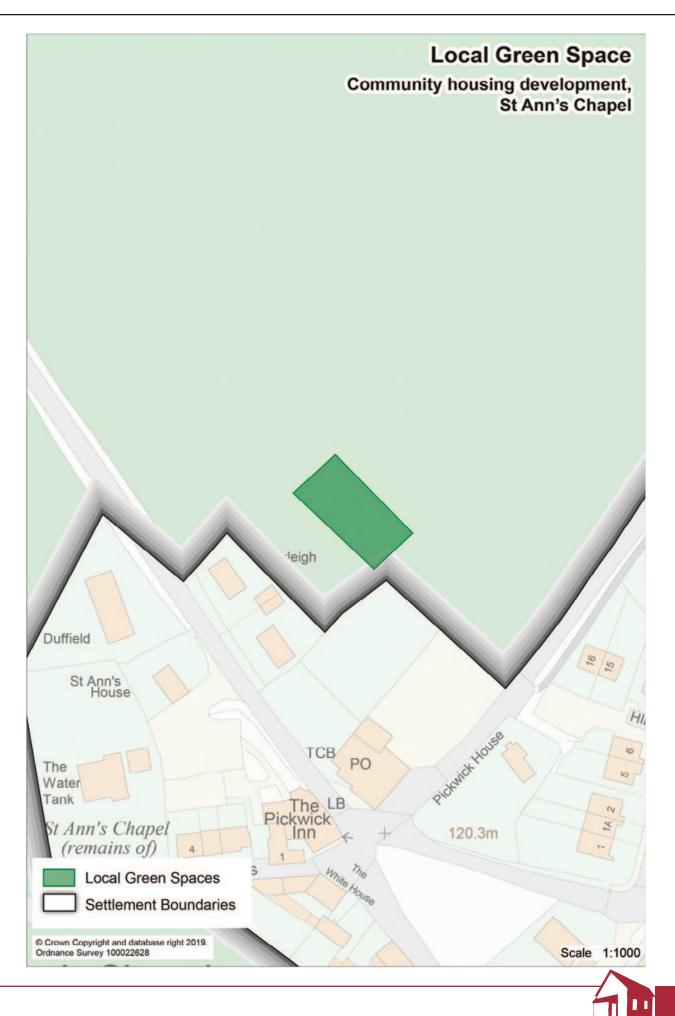

## LOCAL GREEN SPACES ASSESSMENT APPENDIX 14I - OPEN SPACE FOR COMMUNITY-LED HOUSING SCHEME, ST ANN'S CHAPEL

SITE DETAILS

| SITE NAME                                                                                                                                                           | GRID REF:                                                                                                                                                                                                                                                                                                                                                                                                                                                                                                                                                                                                                                                                                                                                                                                                                                                                                                                                                                                                                                                                                                                                                                                                                                                                                                                                                                                                                                                                                                                                                                                                                                                                                                                                                                                                                                                                                                                                                                                                                                                                                                                      | DESCRIPTION AND PURPOSE                                                                                                                                        |
|---------------------------------------------------------------------------------------------------------------------------------------------------------------------|--------------------------------------------------------------------------------------------------------------------------------------------------------------------------------------------------------------------------------------------------------------------------------------------------------------------------------------------------------------------------------------------------------------------------------------------------------------------------------------------------------------------------------------------------------------------------------------------------------------------------------------------------------------------------------------------------------------------------------------------------------------------------------------------------------------------------------------------------------------------------------------------------------------------------------------------------------------------------------------------------------------------------------------------------------------------------------------------------------------------------------------------------------------------------------------------------------------------------------------------------------------------------------------------------------------------------------------------------------------------------------------------------------------------------------------------------------------------------------------------------------------------------------------------------------------------------------------------------------------------------------------------------------------------------------------------------------------------------------------------------------------------------------------------------------------------------------------------------------------------------------------------------------------------------------------------------------------------------------------------------------------------------------------------------------------------------------------------------------------------------------|----------------------------------------------------------------------------------------------------------------------------------------------------------------|
| Public open space within community-led<br>housing development at St Ann's Chapel                                                                                    | SX 6631 4729                                                                                                                                                                                                                                                                                                                                                                                                                                                                                                                                                                                                                                                                                                                                                                                                                                                                                                                                                                                                                                                                                                                                                                                                                                                                                                                                                                                                                                                                                                                                                                                                                                                                                                                                                                                                                                                                                                                                                                                                                                                                                                                   | Public open space and recreations area.                                                                                                                        |
| CHECK LIST                                                                                                                                                          |                                                                                                                                                                                                                                                                                                                                                                                                                                                                                                                                                                                                                                                                                                                                                                                                                                                                                                                                                                                                                                                                                                                                                                                                                                                                                                                                                                                                                                                                                                                                                                                                                                                                                                                                                                                                                                                                                                                                                                                                                                                                                                                                |                                                                                                                                                                |
| STATUTORY DESIGNATIONS                                                                                                                                              | SITE ALLOCATIONS                                                                                                                                                                                                                                                                                                                                                                                                                                                                                                                                                                                                                                                                                                                                                                                                                                                                                                                                                                                                                                                                                                                                                                                                                                                                                                                                                                                                                                                                                                                                                                                                                                                                                                                                                                                                                                                                                                                                                                                                                                                                                                               | PLANNING PERMISSIONS                                                                                                                                           |
| Area of Outstanding Natural Beauty                                                                                                                                  | Site allocation for new housing to serve local housing needs of Parish as part of Bigbury.                                                                                                                                                                                                                                                                                                                                                                                                                                                                                                                                                                                                                                                                                                                                                                                                                                                                                                                                                                                                                                                                                                                                                                                                                                                                                                                                                                                                                                                                                                                                                                                                                                                                                                                                                                                                                                                                                                                                                                                                                                     | Application Ref: 4214/18/FUL – Residentia<br>development to provide 13 dwellings with<br>associated access, car parking, public open<br>space and landscaping. |
| NPPF CRITERIA                                                                                                                                                       |                                                                                                                                                                                                                                                                                                                                                                                                                                                                                                                                                                                                                                                                                                                                                                                                                                                                                                                                                                                                                                                                                                                                                                                                                                                                                                                                                                                                                                                                                                                                                                                                                                                                                                                                                                                                                                                                                                                                                                                                                                                                                                                                |                                                                                                                                                                |
| CLOSE TO COMMUNITY IT SERVES                                                                                                                                        | DEMONSTRABLY SPECIAL TO<br>PLANNING PERMISSIONS                                                                                                                                                                                                                                                                                                                                                                                                                                                                                                                                                                                                                                                                                                                                                                                                                                                                                                                                                                                                                                                                                                                                                                                                                                                                                                                                                                                                                                                                                                                                                                                                                                                                                                                                                                                                                                                                                                                                                                                                                                                                                | LOCAL IN CHARACTER AND NOT<br>EXTENSIVE TRACT                                                                                                                  |
| <b>Yes.</b><br>Land adjoining village of St Ann's Chapel.                                                                                                           | <b>Yes.</b><br>Area of public open space to serve the open<br>space and recreational needs of the local<br>community and to provide an area for social<br>interaction for people living in the area.                                                                                                                                                                                                                                                                                                                                                                                                                                                                                                                                                                                                                                                                                                                                                                                                                                                                                                                                                                                                                                                                                                                                                                                                                                                                                                                                                                                                                                                                                                                                                                                                                                                                                                                                                                                                                                                                                                                           | <b>Yes.</b><br>Area of approximately 0.05h. Local in<br>character and not an extensive tract of land                                                           |
| N Vielle under standard black basis N Vielle under standard black basis N Vielle under standard black basis N Vielle Standard N N N N N N N N N N N N N N N N N N N | And Charles Runal Housing Charles Runal Hous | All and Real Plan.                                                                                                                                             |