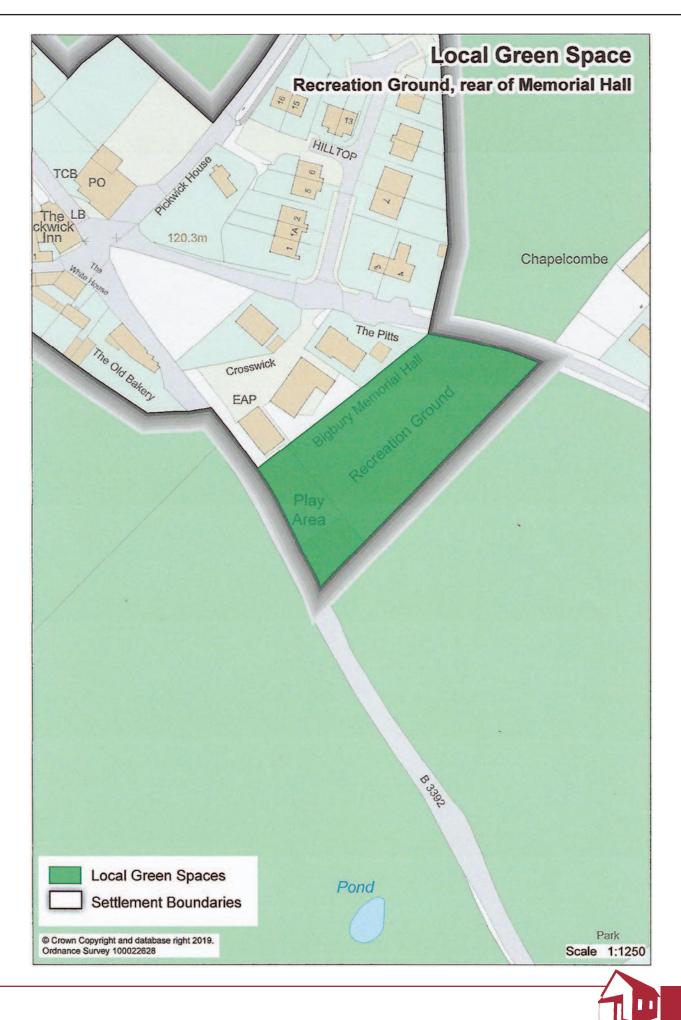

### LOCAL GREEN SPACES ASSESSMENT APPENDIX 14H - RECREATION GROUNDS TO REAR OF MEMORIAL HALL

| SITE NAME                                                                             | GRID REF:                                                                                                                                                                                                                    | DESCRIPTION AND PURPOSE                                                                                               |
|---------------------------------------------------------------------------------------|------------------------------------------------------------------------------------------------------------------------------------------------------------------------------------------------------------------------------|-----------------------------------------------------------------------------------------------------------------------|
| Recreation grounds to rear of Memorial Hall,<br>St Ann's Chapel                       | SX 6645 4720                                                                                                                                                                                                                 | Playing fields and equipped recreation<br>grounds used regularly by the youth who<br>live or are visiting the parish. |
| CHECK LIST                                                                            |                                                                                                                                                                                                                              |                                                                                                                       |
| STATUTORY DESIGNATIONS                                                                | SITE ALLOCATIONS                                                                                                                                                                                                             | PLANNING PERMISSIONS                                                                                                  |
| Area of Outstanding Natural Beauty<br>South Devon Heritage Coast<br>Undeveloped Coast | None                                                                                                                                                                                                                         | Historic permission and no details on<br>Council's website.                                                           |
| NPPF CRITERIA                                                                         |                                                                                                                                                                                                                              |                                                                                                                       |
| CLOSE TO COMMUNITY IT SERVES                                                          | DEMONSTRABLY SPECIAL TO<br>PLANNING PERMISSIONS                                                                                                                                                                              | LOCAL IN CHARACTER AND NOT<br>EXTENSIVE TRACT                                                                         |
| <b>Yes.</b><br>Within village of St Ann's Chapel.                                     | <b>Yes.</b><br>In regular use for sport and recreation<br>purposes by the youth of the community<br>and also used for community events such as<br>summer fairs and other events in<br>combination with use of Memorial Hall. | <b>Yes.</b><br>Area of approximately 0.38h. Local in<br>character and not an extensive tract of land.                 |