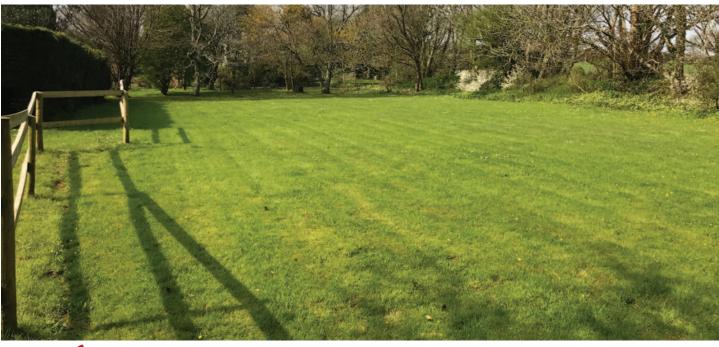

### LOCAL GREEN SPACES ASSESSMENT APPENDIX 14G - OPEN SPACE TO REAR OF BIGBURY COURT BARNS

| SITE NAME                                                                                                  | GRID REF:                                                                                                                                                                                                                                                                                                    | DESCRIPTION AND PURPOSE                                                                                                                                                      |
|------------------------------------------------------------------------------------------------------------|--------------------------------------------------------------------------------------------------------------------------------------------------------------------------------------------------------------------------------------------------------------------------------------------------------------|------------------------------------------------------------------------------------------------------------------------------------------------------------------------------|
| Open space to rear of Bigbury Court Barns,<br>Bigbury                                                      | SX 6680 4665                                                                                                                                                                                                                                                                                                 | Area of open space used for recreation<br>purposes, mainly by people owning or<br>occupying the Bigbury Court Barns.                                                         |
| CHECK LIST                                                                                                 |                                                                                                                                                                                                                                                                                                              |                                                                                                                                                                              |
| STATUTORY DESIGNATIONS                                                                                     | SITE ALLOCATIONS                                                                                                                                                                                                                                                                                             | PLANNING PERMISSIONS                                                                                                                                                         |
| Area of Outstanding Natural Beauty<br>South Devon Heritage Coast<br>Undeveloped Coast<br>Conservation area | None                                                                                                                                                                                                                                                                                                         | Application Ref: 05/0998/77/3 – Renewal of<br>permission granted on WX/9179 for the<br>conversion to nine dwellings.<br>Application Ref: 05/1138/80/1 – Twelve<br>dwellings. |
| NPPF CRITERIA                                                                                              |                                                                                                                                                                                                                                                                                                              |                                                                                                                                                                              |
| CLOSE TO COMMUNITY IT SERVES                                                                               | DEMONSTRABLY SPECIAL TO<br>PLANNING PERMISSIONS                                                                                                                                                                                                                                                              | LOCAL IN CHARACTER AND NOT<br>EXTENSIVE TRACT                                                                                                                                |
| <b>Yes.</b><br>Within residential complex.                                                                 | Yes.<br>Important area of open space used for<br>recreation purposes. Within conservation<br>area and providing an important setting for<br>the Bigbury Court Barns, which are of local<br>heritage importance and the statutory listed<br>St Lawrence Church which is situated to the<br>north of the site. | <b>Yes.</b><br>Area of approximately 0.15h. Local in<br>character and not an extensive tract of land.                                                                        |