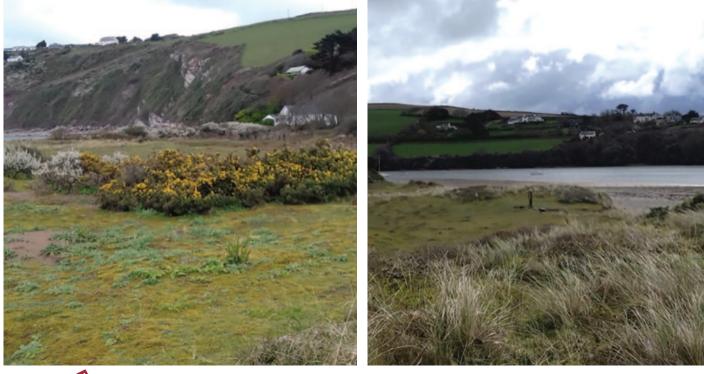

## LOCAL GREEN SPACES ASSESSMENT APPENDIX 14D - COCKLERIDGE HAM

| SITE NAME                                                                                                                                                   | GRID REF:                                                                                                                                                                                       | DESCRIPTION AND PURPOSE                                                                             |
|-------------------------------------------------------------------------------------------------------------------------------------------------------------|-------------------------------------------------------------------------------------------------------------------------------------------------------------------------------------------------|-----------------------------------------------------------------------------------------------------|
| Cockleridge Ham                                                                                                                                             | SX 6690 4450                                                                                                                                                                                    | Open land used for walking and of significant wildlife value.                                       |
| CHECK LIST                                                                                                                                                  |                                                                                                                                                                                                 |                                                                                                     |
| STATUTORY DESIGNATIONS                                                                                                                                      | SITE ALLOCATIONS                                                                                                                                                                                | PLANNING PERMISSIONS                                                                                |
| Area of Outstanding Natural Beauty<br>South Devon Heritage Coast<br>Undeveloped Coast<br>South West Coastal Path Walkway<br>Site of Local Wildlife Interest | None                                                                                                                                                                                            | None                                                                                                |
| NPPF CRITERIA                                                                                                                                               |                                                                                                                                                                                                 |                                                                                                     |
| CLOSE TO COMMUNITY IT SERVES                                                                                                                                | DEMONSTRABLY SPECIAL TO<br>PLANNING PERMISSIONS                                                                                                                                                 | LOCAL IN CHARACTER AND NOT<br>EXTENSIVE TRACT                                                       |
| <b>Yes.</b><br>Close to Hexdown and Bigbury on Sea and<br>used regularly by local community for<br>walking and recreational purposes.                       | <b>Yes.</b><br>Area of outstanding natural beauty adjacent<br>to the Avon Estuary. Recreational value<br>particularly for walking purposes. Tranquil<br>area and of significant wildlife value. | <b>Yes.</b><br>Area of approximately 14h. Local in<br>character and not an extensive tract of land. |
|                                                                                                                                                             | 100                                                                                                                                                                                             | F.                                                                                                  |