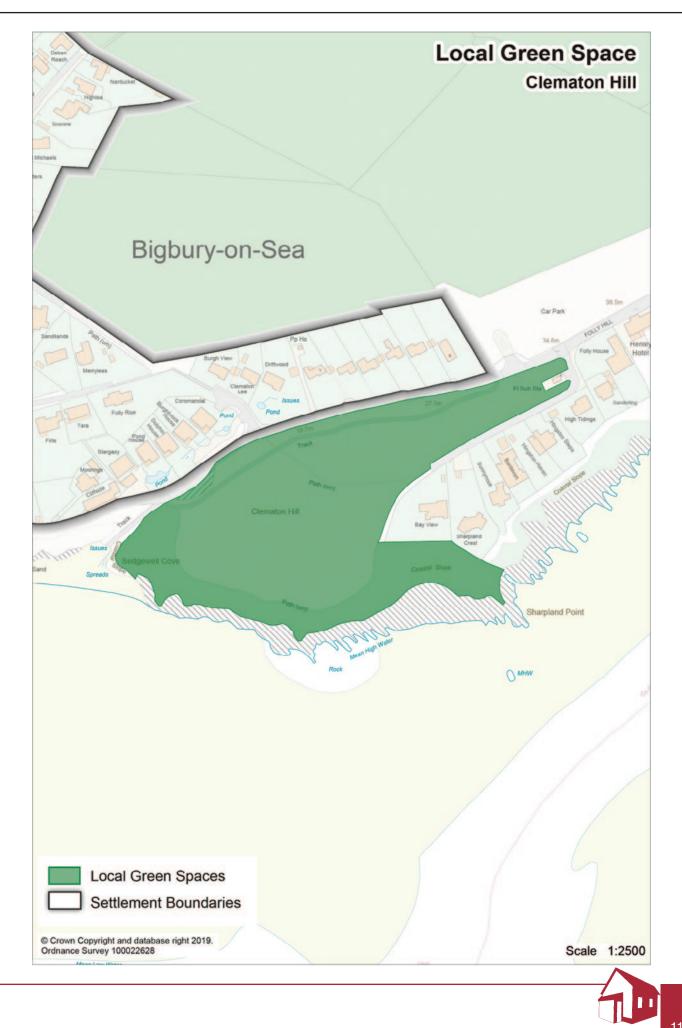

#### LOCAL GREEN SPACES ASSESSMENT APPENDIX 14C - CLEMATON HILL

| SITE NAME                                                                                                                | GRID REF:                                                                                                                                          | DESCRIPTION AND PURPOSE                                                                              |
|--------------------------------------------------------------------------------------------------------------------------|----------------------------------------------------------------------------------------------------------------------------------------------------|------------------------------------------------------------------------------------------------------|
| Clematon Hill, Bigbury on Sea                                                                                            | SX 6530 4430                                                                                                                                       | Open coastline used for walking and genera recreation purposes.                                      |
| CHECK LIST                                                                                                               |                                                                                                                                                    |                                                                                                      |
| STATUTORY DESIGNATIONS                                                                                                   | SITE ALLOCATIONS                                                                                                                                   | PLANNING PERMISSIONS                                                                                 |
| Area of Outstanding Natural Beauty<br>South Devon Heritage Coast<br>Undeveloped Coast<br>South West Coastal Path Walkway | None                                                                                                                                               | None                                                                                                 |
| NPPF CRITERIA                                                                                                            |                                                                                                                                                    |                                                                                                      |
| CLOSE TO COMMUNITY IT SERVES                                                                                             | DEMONSTRABLY SPECIAL TO<br>PLANNING PERMISSIONS                                                                                                    | LOCAL IN CHARACTER AND NOT<br>EXTENSIVE TRACT                                                        |
| <b>Yes.</b><br>Within village and close to tourist facilities<br>of Bigbury on Sea.                                      | <b>Yes.</b><br>Area of outstanding natural beauty.<br>Recreational value particularly for walking<br>purposes. Tranquil area and rich in wildlife. | <b>Yes.</b><br>Area of approximately 2.9h. Local in<br>character and not an extensive tract of land. |
|                                                                                                                          |                                                                                                                                                    |                                                                                                      |