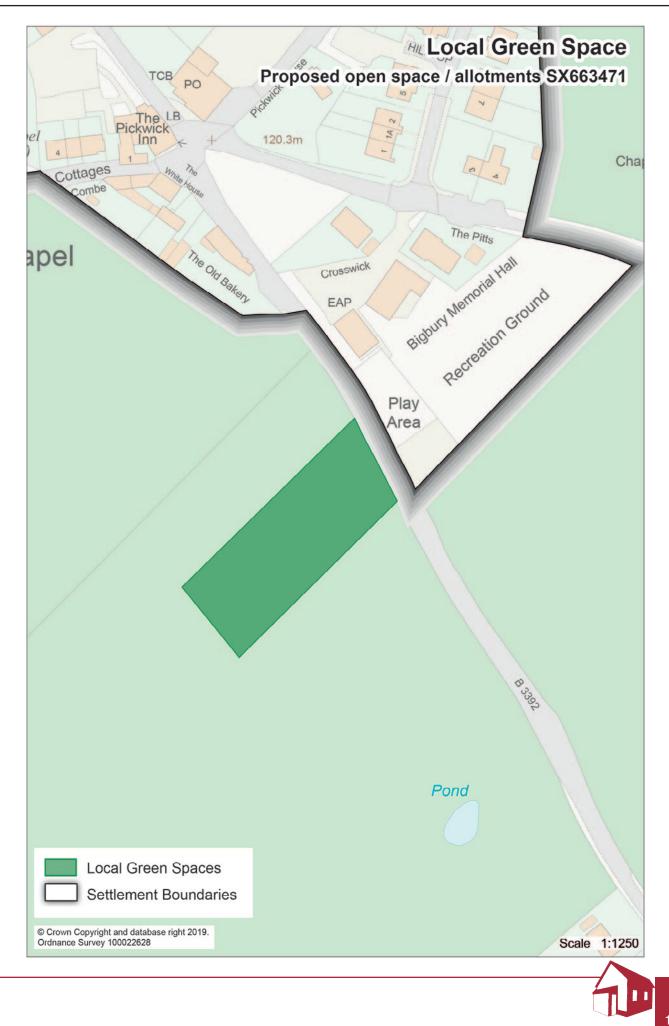

## LOCAL GREEN SPACES ASSESSMENT APPENDIX 14I - OPEN SPACE FOR COMMUNITY-LED HOUSING SCHEME, ST ANN'S CHAPEL

SITE DETAILS

| SITE NAME                                                                                                                                                           | GRID REF:                                                                                                                                                                                                                                                                                                                                                                                                                                                                                                                                                                                                                                                                                                                                                                                                                                                                                                                                                                                                                                                                                                                                                                                                                                                                                                                                                                                                                                                                                                                                                                                                                                                                                                                                                                                                                                                                                                                                                                                                                                                                                                                      | DESCRIPTION AND PURPOSE                                                                                                                                        |
|---------------------------------------------------------------------------------------------------------------------------------------------------------------------|--------------------------------------------------------------------------------------------------------------------------------------------------------------------------------------------------------------------------------------------------------------------------------------------------------------------------------------------------------------------------------------------------------------------------------------------------------------------------------------------------------------------------------------------------------------------------------------------------------------------------------------------------------------------------------------------------------------------------------------------------------------------------------------------------------------------------------------------------------------------------------------------------------------------------------------------------------------------------------------------------------------------------------------------------------------------------------------------------------------------------------------------------------------------------------------------------------------------------------------------------------------------------------------------------------------------------------------------------------------------------------------------------------------------------------------------------------------------------------------------------------------------------------------------------------------------------------------------------------------------------------------------------------------------------------------------------------------------------------------------------------------------------------------------------------------------------------------------------------------------------------------------------------------------------------------------------------------------------------------------------------------------------------------------------------------------------------------------------------------------------------|----------------------------------------------------------------------------------------------------------------------------------------------------------------|
| Public open space within community-led<br>housing development at St Ann's Chapel                                                                                    | SX 6631 4729                                                                                                                                                                                                                                                                                                                                                                                                                                                                                                                                                                                                                                                                                                                                                                                                                                                                                                                                                                                                                                                                                                                                                                                                                                                                                                                                                                                                                                                                                                                                                                                                                                                                                                                                                                                                                                                                                                                                                                                                                                                                                                                   | Public open space and recreations area.                                                                                                                        |
| CHECK LIST                                                                                                                                                          |                                                                                                                                                                                                                                                                                                                                                                                                                                                                                                                                                                                                                                                                                                                                                                                                                                                                                                                                                                                                                                                                                                                                                                                                                                                                                                                                                                                                                                                                                                                                                                                                                                                                                                                                                                                                                                                                                                                                                                                                                                                                                                                                |                                                                                                                                                                |
| STATUTORY DESIGNATIONS                                                                                                                                              | SITE ALLOCATIONS                                                                                                                                                                                                                                                                                                                                                                                                                                                                                                                                                                                                                                                                                                                                                                                                                                                                                                                                                                                                                                                                                                                                                                                                                                                                                                                                                                                                                                                                                                                                                                                                                                                                                                                                                                                                                                                                                                                                                                                                                                                                                                               | PLANNING PERMISSIONS                                                                                                                                           |
| Area of Outstanding Natural Beauty                                                                                                                                  | Site allocation for new housing to serve local housing needs of Parish as part of Bigbury.                                                                                                                                                                                                                                                                                                                                                                                                                                                                                                                                                                                                                                                                                                                                                                                                                                                                                                                                                                                                                                                                                                                                                                                                                                                                                                                                                                                                                                                                                                                                                                                                                                                                                                                                                                                                                                                                                                                                                                                                                                     | Application Ref: 4214/18/FUL – Residentia<br>development to provide 13 dwellings with<br>associated access, car parking, public open<br>space and landscaping. |
| NPPF CRITERIA                                                                                                                                                       |                                                                                                                                                                                                                                                                                                                                                                                                                                                                                                                                                                                                                                                                                                                                                                                                                                                                                                                                                                                                                                                                                                                                                                                                                                                                                                                                                                                                                                                                                                                                                                                                                                                                                                                                                                                                                                                                                                                                                                                                                                                                                                                                |                                                                                                                                                                |
| CLOSE TO COMMUNITY IT SERVES                                                                                                                                        | DEMONSTRABLY SPECIAL TO<br>PLANNING PERMISSIONS                                                                                                                                                                                                                                                                                                                                                                                                                                                                                                                                                                                                                                                                                                                                                                                                                                                                                                                                                                                                                                                                                                                                                                                                                                                                                                                                                                                                                                                                                                                                                                                                                                                                                                                                                                                                                                                                                                                                                                                                                                                                                | LOCAL IN CHARACTER AND NOT<br>EXTENSIVE TRACT                                                                                                                  |
| <b>Yes.</b><br>Land adjoining village of St Ann's Chapel.                                                                                                           | <b>Yes.</b><br>Area of public open space to serve the open<br>space and recreational needs of the local<br>community and to provide an area for social<br>interaction for people living in the area.                                                                                                                                                                                                                                                                                                                                                                                                                                                                                                                                                                                                                                                                                                                                                                                                                                                                                                                                                                                                                                                                                                                                                                                                                                                                                                                                                                                                                                                                                                                                                                                                                                                                                                                                                                                                                                                                                                                           | <b>Yes.</b><br>Area of approximately 0.05h. Local in<br>character and not an extensive tract of land                                                           |
| N Vielle under standard black basis N Vielle under standard black basis N Vielle under standard black basis N Vielle Standard N N N N N N N N N N N N N N N N N N N | And Charles Runal Housing Charles Runal Hous | All and Real Plan.                                                                                                                                             |