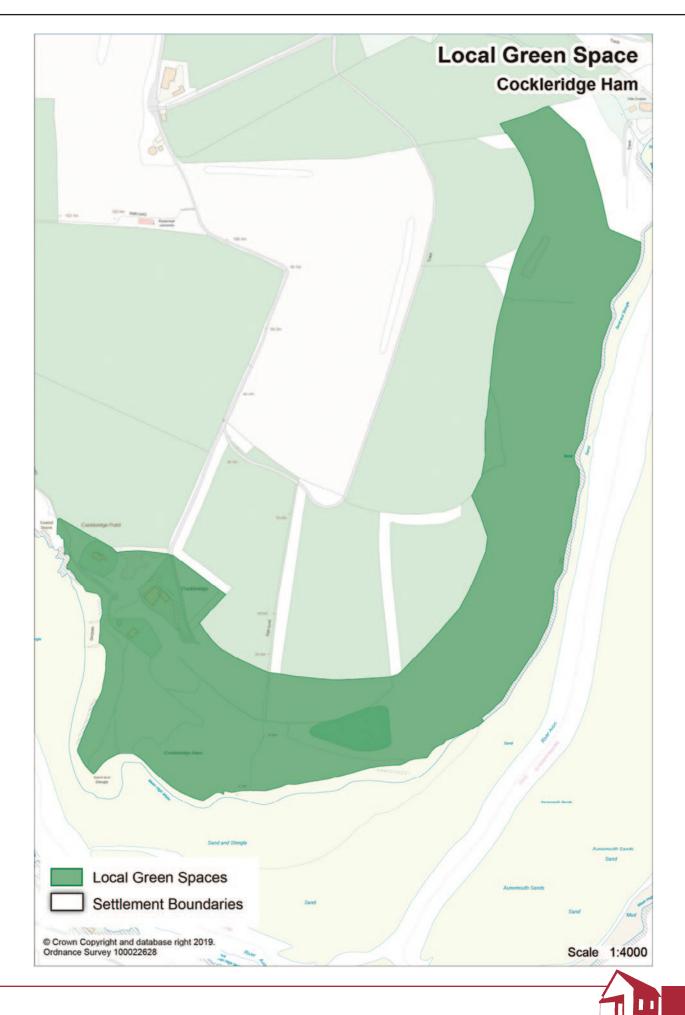

## LOCAL GREEN SPACES ASSESSMENT APPENDIX 14D - COCKLERIDGE HAM

| SITE NAME                                                                                                                                                   | GRID REF:                                                                                                                                                                                       | DESCRIPTION AND PURPOSE                                                                             |
|-------------------------------------------------------------------------------------------------------------------------------------------------------------|-------------------------------------------------------------------------------------------------------------------------------------------------------------------------------------------------|-----------------------------------------------------------------------------------------------------|
| Cockleridge Ham                                                                                                                                             | SX 6690 4450                                                                                                                                                                                    | Open land used for walking and of significant wildlife value.                                       |
| CHECK LIST                                                                                                                                                  |                                                                                                                                                                                                 |                                                                                                     |
| STATUTORY DESIGNATIONS                                                                                                                                      | SITE ALLOCATIONS                                                                                                                                                                                | PLANNING PERMISSIONS                                                                                |
| Area of Outstanding Natural Beauty<br>South Devon Heritage Coast<br>Undeveloped Coast<br>South West Coastal Path Walkway<br>Site of Local Wildlife Interest | None                                                                                                                                                                                            | None                                                                                                |
| NPPF CRITERIA                                                                                                                                               |                                                                                                                                                                                                 |                                                                                                     |
| CLOSE TO COMMUNITY IT SERVES                                                                                                                                | DEMONSTRABLY SPECIAL TO<br>PLANNING PERMISSIONS                                                                                                                                                 | LOCAL IN CHARACTER AND NOT<br>EXTENSIVE TRACT                                                       |
| <b>Yes.</b><br>Close to Hexdown and Bigbury on Sea and<br>used regularly by local community for<br>walking and recreational purposes.                       | <b>Yes.</b><br>Area of outstanding natural beauty adjacent<br>to the Avon Estuary. Recreational value<br>particularly for walking purposes. Tranquil<br>area and of significant wildlife value. | <b>Yes.</b><br>Area of approximately 14h. Local in<br>character and not an extensive tract of land. |
|                                                                                                                                                             | 100                                                                                                                                                                                             | F.                                                                                                  |