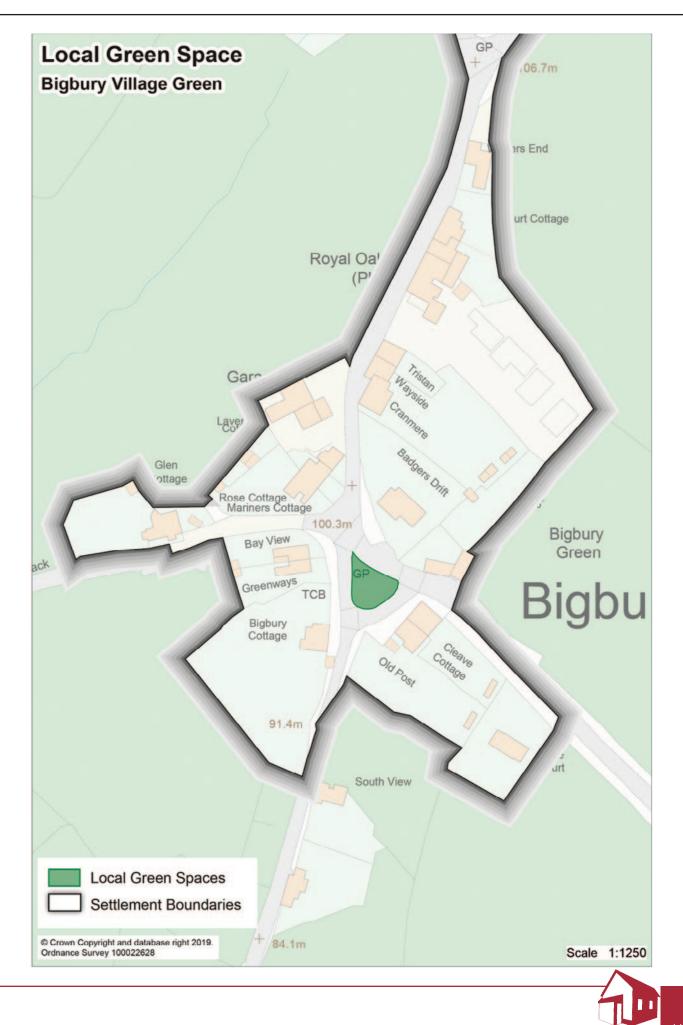

#### LOCAL GREEN SPACES ASSESSMENT APPENDIX 14E - BIGBURY VILLAGE GREEN

| SITE NAME                                                                                                  | GRID REF:                                                                                                                                                                                                                                                                                                                                                                                                                                                  | DESCRIPTION AND PURPOSE                                                                               |
|------------------------------------------------------------------------------------------------------------|------------------------------------------------------------------------------------------------------------------------------------------------------------------------------------------------------------------------------------------------------------------------------------------------------------------------------------------------------------------------------------------------------------------------------------------------------------|-------------------------------------------------------------------------------------------------------|
| Bigbury Village Green                                                                                      | SX 6670 4630                                                                                                                                                                                                                                                                                                                                                                                                                                               | Public open space and village green.                                                                  |
| CHECK LIST                                                                                                 |                                                                                                                                                                                                                                                                                                                                                                                                                                                            |                                                                                                       |
| STATUTORY DESIGNATIONS                                                                                     | SITE ALLOCATIONS                                                                                                                                                                                                                                                                                                                                                                                                                                           | PLANNING PERMISSIONS                                                                                  |
| Area of Outstanding Natural Beauty<br>South Devon Heritage Coast<br>Undeveloped Coast<br>Conservation area | None                                                                                                                                                                                                                                                                                                                                                                                                                                                       | None                                                                                                  |
| NPPF CRITERIA                                                                                              |                                                                                                                                                                                                                                                                                                                                                                                                                                                            |                                                                                                       |
| CLOSE TO COMMUNITY IT SERVES                                                                               | DEMONSTRABLY SPECIAL TO<br>PLANNING PERMISSIONS                                                                                                                                                                                                                                                                                                                                                                                                            | LOCAL IN CHARACTER AND NOT<br>EXTENSIVE TRACT                                                         |
| <b>Yes.</b><br>In the heart of Bigbury Village.                                                            | <b>Yes.</b><br>Already recognised as a village green and<br>important area of public open space. Used<br>by community on Christmas Eve every year<br>for 'Carols on the Green' which is a very<br>popular event. Also important historically<br>and providing an attractive setting to the<br>cottages which surround the green, most of<br>which are either on the statutory list or local<br>list of buildings of historic or architectural<br>interest. | <b>Yes.</b><br>Area of approximately 0.02h. Local in<br>character and not an extensive tract of land. |
|                                                                                                            |                                                                                                                                                                                                                                                                                                                                                                                                                                                            |                                                                                                       |