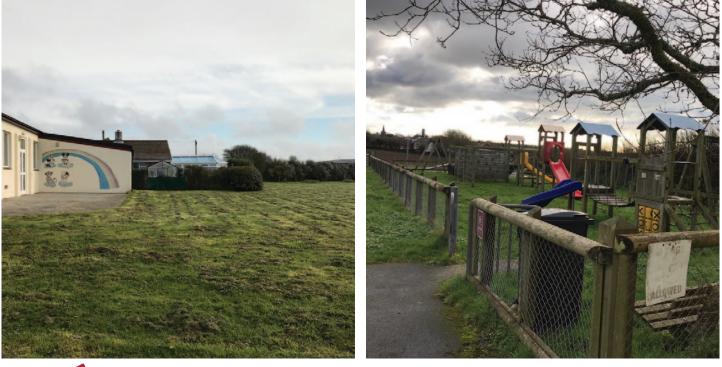

### LOCAL GREEN SPACES ASSESSMENT APPENDIX 14H - RECREATION GROUNDS TO REAR OF MEMORIAL HALL

| SITE NAME                                                                             | GRID REF:                                                                                                                                                                                                                    | DESCRIPTION AND PURPOSE                                                                                               |
|---------------------------------------------------------------------------------------|------------------------------------------------------------------------------------------------------------------------------------------------------------------------------------------------------------------------------|-----------------------------------------------------------------------------------------------------------------------|
| Recreation grounds to rear of Memorial Hall,<br>St Ann's Chapel                       | SX 6645 4720                                                                                                                                                                                                                 | Playing fields and equipped recreation<br>grounds used regularly by the youth who<br>live or are visiting the parish. |
| CHECK LIST                                                                            |                                                                                                                                                                                                                              |                                                                                                                       |
| STATUTORY DESIGNATIONS                                                                | SITE ALLOCATIONS                                                                                                                                                                                                             | PLANNING PERMISSIONS                                                                                                  |
| Area of Outstanding Natural Beauty<br>South Devon Heritage Coast<br>Undeveloped Coast | None                                                                                                                                                                                                                         | Historic permission and no details on<br>Council's website.                                                           |
| NPPF CRITERIA                                                                         |                                                                                                                                                                                                                              |                                                                                                                       |
| CLOSE TO COMMUNITY IT SERVES                                                          | DEMONSTRABLY SPECIAL TO<br>PLANNING PERMISSIONS                                                                                                                                                                              | LOCAL IN CHARACTER AND NOT<br>EXTENSIVE TRACT                                                                         |
| <b>Yes.</b><br>Within village of St Ann's Chapel.                                     | <b>Yes.</b><br>In regular use for sport and recreation<br>purposes by the youth of the community<br>and also used for community events such as<br>summer fairs and other events in<br>combination with use of Memorial Hall. | <b>Yes.</b><br>Area of approximately 0.38h. Local in<br>character and not an extensive tract of land.                 |