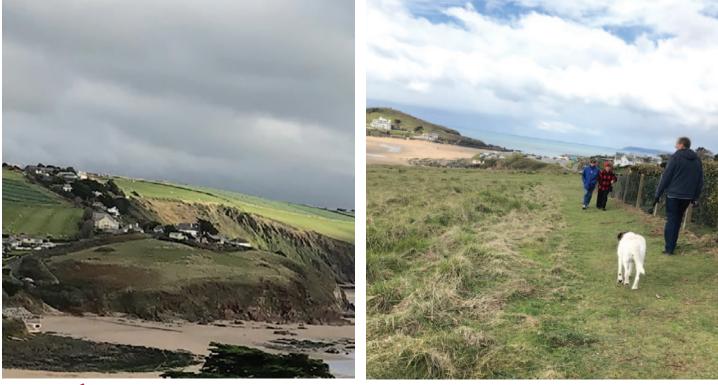

#### LOCAL GREEN SPACES ASSESSMENT APPENDIX 14C - CLEMATON HILL

| SITE NAME                                                                                                                | GRID REF:                                                                                                                                          | DESCRIPTION AND PURPOSE                                                                              |
|--------------------------------------------------------------------------------------------------------------------------|----------------------------------------------------------------------------------------------------------------------------------------------------|------------------------------------------------------------------------------------------------------|
| Clematon Hill, Bigbury on Sea                                                                                            | SX 6530 4430                                                                                                                                       | Open coastline used for walking and genera recreation purposes.                                      |
| CHECK LIST                                                                                                               |                                                                                                                                                    |                                                                                                      |
| STATUTORY DESIGNATIONS                                                                                                   | SITE ALLOCATIONS                                                                                                                                   | PLANNING PERMISSIONS                                                                                 |
| Area of Outstanding Natural Beauty<br>South Devon Heritage Coast<br>Undeveloped Coast<br>South West Coastal Path Walkway | None                                                                                                                                               | None                                                                                                 |
| NPPF CRITERIA                                                                                                            |                                                                                                                                                    |                                                                                                      |
| CLOSE TO COMMUNITY IT SERVES                                                                                             | DEMONSTRABLY SPECIAL TO<br>PLANNING PERMISSIONS                                                                                                    | LOCAL IN CHARACTER AND NOT<br>EXTENSIVE TRACT                                                        |
| <b>Yes.</b><br>Within village and close to tourist facilities<br>of Bigbury on Sea.                                      | <b>Yes.</b><br>Area of outstanding natural beauty.<br>Recreational value particularly for walking<br>purposes. Tranquil area and rich in wildlife. | <b>Yes.</b><br>Area of approximately 2.9h. Local in<br>character and not an extensive tract of land. |
|                                                                                                                          |                                                                                                                                                    |                                                                                                      |